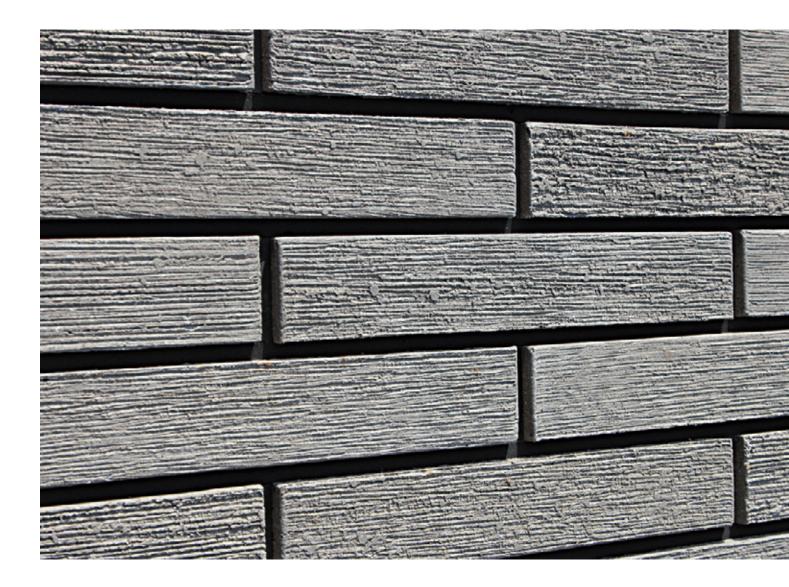

# 手工砖 Handmade Antique Brick

雅山手工砖产品系列采用建筑陶土行业最原始的手工工艺、创新的配方和现代生产技术,将设计师独一无二的创作灵感转 化为产品。无论是还原过去建筑的痕迹,还是呈现前所未有的创意构想,每一块定制化的手工砖在细节上都将是独一无二的。

Artsum's original intention in developing its handmade antique brick product line was to maximize its integration into the designers' creations. By applying the most original handcrafted techniques of the architectural brick industry, innovative formulas, and modern production techniques, we aimed to turn their inspiration into products. Whether restoring traces of traditional architecture or presenting a creative vision never before seen, each piece of custom handmade antique brick boasts uniqueness in its details.