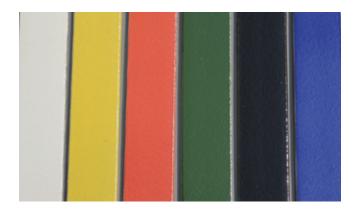

## 颜色

雅山陶砖系列有着丰富的色谱,包括白、黄、红、棕、灰、黑等从浅至深的色调,可实现单一色调或者窑变效果。通过我们的原料配方和窑炉烧制技术, 雅山陶砖可以满足建筑师们在色彩上的敏感细致的需求,且颜色持久不褪色。除自然陶土颜色外,雅山还提供纯色的釉面陶砖,可根据需求定制颜色。

#### Colors

Artsum clay brick collection is available in a wide range of colors, from light to dark shades of white, yellow, red, brown, gray, and black, it can fulfill the effect of single shades or flashing. Through our raw material formula and kiln firing technology, Artsum bricks can satisfy the sensitive and detailed needs of architects for color consistency. Artsum also offers glazed bricks in solid colors, with custom colors available upon request.