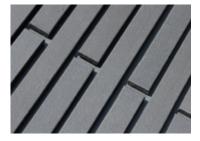

A893

雅山长条砖产品系列突破了传统陶砖的尺寸,砖长可达 500 毫米。细长的砖形经过不同的工法、勾缝、颜色的混搭后, 可为建筑立面带来耳目一新的视觉感受。长条砖产品在颜色、纹理和表面处理等产品设计生产上与雅山其他陶砖系列无异。

Artsum Long Format Brick collection is a breakthrough from traditional brick sizes, with the length of the bricks up to 500 mm. The slender brick shape can be mixed and matched with different techniques, joints and colors to bring a brand new visual experience to the building facade. The product design and production of long format bricks are not different from other Artsum ceramic brick series in terms of color, texture and surface treatment.

**平砖尺寸 (Brick):** 500x40x15mm, 500x100x50mm, 500x100x40mm, 550x60x42mm 角砖尺寸 (Corner): (190+90)x40x15mm

LFS15

CLFS15

LA232

LA143

LN55

LA42

LN85