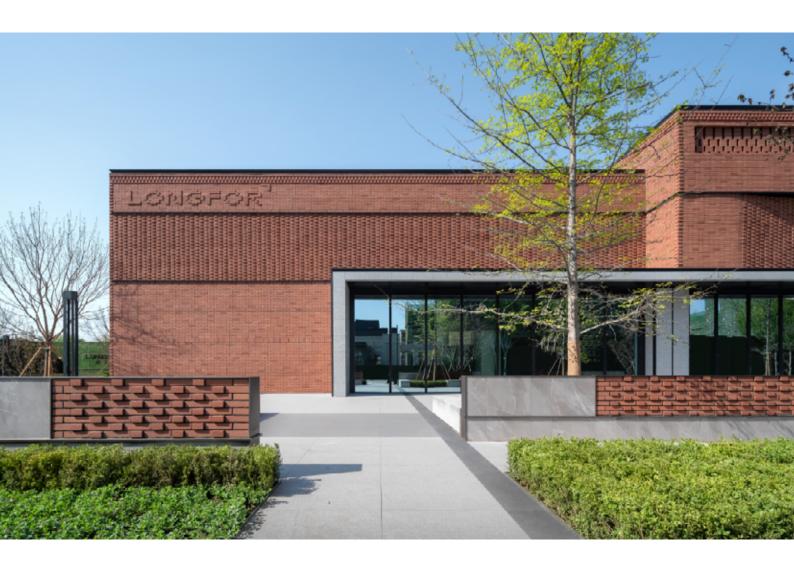

# 雅山陶砖 Artsum Clay Brick

陶土砖是由粘土、页岩等天然材料制成,是历史悠久的建筑产品,直至今日,仍在生产工艺和运用领域上不断地被进化和延伸。雅山秉承着传统的陶砖 生产技艺,不断地研发与创新,因应当今建筑潮流设计和生产高品质的建筑陶砖产品。我们陶砖全系列产品均采用优质的天然粘土,经挤压成型和高温 烧制而成,是环保和安全的墙面装饰材料。雅山陶砖产品持久耐用,具有良好抗冻和抗风化性能,适合于公共建筑、商业和住宅等不同类型的建筑在室 内外墙面上的使用。

#### 表面纹理

雅山陶砖的纹理主要包括机械和手工两种工艺,常规机械制纹理有平面、线面、拉毛面、磨砂面等,而手工制纹理则可呈现更多随机、自然的表面效果。 雅山的釉面陶砖提供亮光釉面和哑光釉面的选择,当陶瓷釉和陶砖胚体原有的纹理相互叠加运用,可以产生更多特别的表面效果。

Clay brick is made from natural materials such as clay and shale. It is a long-established building product that continues to evolve in terms of its production processes and applications to this day. Artsum adheres to the traditional art of clay brick production, and continues to develop, design, and produce innovative, high quality architectural clay brick products in response to contemporary architectural trends. Our full range of architectural cladding bricks are made from high quality natural clay. Extruded and fired at high temperatures, they are truly environmentally friendly and safe wall decoration materials. Artsum brick products are durable, with good frost and weather resistance, suitable for application on the indoor and outdoor wall surfaces for various types of buildings such as public buildings, commercial and residential buildings.