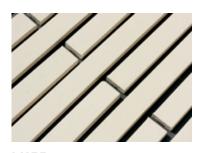

A893

雅山长条砖产品系列突破了传统陶砖的尺寸,砖长可达 500 毫米。细长的砖形经过不同的工法、勾缝、颜色的混搭后, 可为建筑立面带来耳目一新的视觉感受。长条砖产品在颜色、纹理和表面处理等产品设计生产上与雅山其他陶砖系列无异。

Artsum Long Format Brick collection is a breakthrough from traditional brick sizes, with the length of the bricks up to 500 mm. The slender brick shape can be mixed and matched with different techniques, joints and colors to bring a brand new visual experience to the building facade. The product design and production of long format bricks are not different from other Artsum ceramic brick series in terms of color, texture and surface treatment.

**平砖尺寸 (Brick):** 500x40x15mm, 500x100x50mm, 500x100x40mm, 550x60x42mm 角砖尺寸 (Corner): (190+90)x40x15mm

LFS15

CLFS15

LA232

LA143

LN55

LA42

LN85