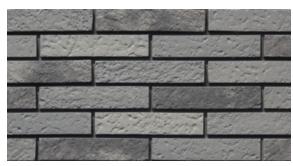

# 釉面砖 Glazed Brick

雅山釉面陶砖是对经典陶砖的延伸,在保留陶土砖作为外墙饰面材料的诸多优势之外,更提供了丰富多彩的艺术表达。无 论是不同陶瓷釉颜色的混搭,还是和自然面的陶土砖一起使用,釉面陶砖能够为建筑立面和室内装饰创造独特的视觉语言。

Artsum's Glazed Brick is an extension of the classic clay bricks series, offering a variety of artistic expressions while retaining the many advantages of clay bricks as a facade finish. Whether mixed with different ceramic glaze colors or used in conjunction with natural-faced bricks, glazed brick can create a unique visual language for architectural facades and interiors.

平砖尺寸 (Brick): 240x60x11mm, 230x52x11mm

GV25

GV15

GV95

GVG06

GN15

GV53

雅山的老砖来自于 20 世纪不同年份,通过手工或机械制造而成,主要包括红砖、青砖和白砖。因为原有的粘土原料、烧成工艺、原始用途、残留砂浆、历经年代、地域和气候的差异,使得其表面纹理、颜色会随机地呈现出各种或细微或明显的变化,其边缘和表面则有不规则的磨损,充满复古之美。