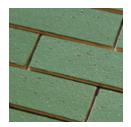

# 釉面砖 Glazed Brick

雅山釉面陶砖是对经典陶砖的延伸,在保留陶土砖作为外墙饰面材料的诸多优势之外,更提供了丰富多彩的艺术表达。无 论是不同陶瓷釉颜色的混搭,还是和自然面的陶土砖一起使用,釉面陶砖能够为建筑立面和室内装饰创造独特的视觉语言。

Artsum's Glazed Brick is an extension of the classic clay bricks series, offering a variety of artistic expressions while retaining the many advantages of clay bricks as a facade finish. Whether mixed with different ceramic glaze colors or used in conjunction with natural-faced bricks, glazed brick can create a unique visual language for architectural facades and interiors.

平砖尺寸 (Brick): 240x60x11mm, 230x52x11mm

GV25

GV15

GV95

GVG06

GN15

GV53

雅山的老砖来自于 20 世纪不同年份,通过手工或机械制造而成,主要包括红砖、青砖和白砖。因为原有的粘土原料、烧成工艺、原始用途、残留砂浆、历经年代、地域和气候的差异,使得其表面纹理、颜色会随机地呈现出各种或细微或明显的变化,其边缘和表面则有不规则的磨损,充满复古之美。