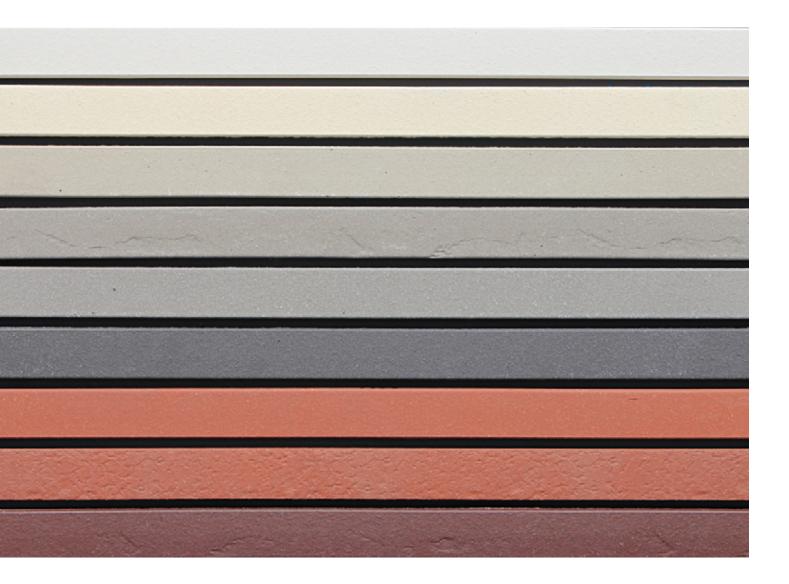

## 颜色

雅山陶砖系列有着丰富的色谱,包括白、黄、红、棕、灰、黑等从浅至深的色调,可实现单一色调或者窑变效果。通过我们的原料配方和窑炉烧制技术, 雅山陶砖可以满足建筑师们在色彩上的敏感细致的需求,且颜色持久不褪色。除自然陶土颜色外,雅山还提供纯色的釉面陶砖,可根据需求定制颜色。

#### Colors

Artsum clay brick collection is available in a wide range of colors, from light to dark shades of white, yellow, red, brown, gray, and black, it can fulfill the effect of single shades or flashing. Through our raw material formula and kiln firing technology, Artsum bricks can satisfy the sensitive and detailed needs of architects for color consistency. Artsum also offers glazed bricks in solid colors, with custom colors available upon request.