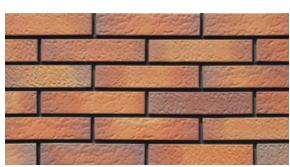

# 手工砖 Handmade Antique Brick

雅山手工砖产品系列采用建筑陶土行业最原始的手工工艺、创新的配方和现代生产技术,将设计师独一无二的创作灵感转 化为产品。无论是还原过去建筑的痕迹,还是呈现前所未有的创意构想,每一块定制化的手工砖在细节上都将是独一无二的。

Artsum's original intention in developing its handmade antique brick product line was to maximize its integration into the designers' creations. By applying the most original handcrafted techniques of the architectural brick industry, innovative formulas, and modern production techniques, we aimed to turn their inspiration into products. Whether restoring traces of traditional architecture or presenting a creative vision never before seen, each piece of custom handmade antique brick boasts uniqueness in its details.

平砖尺寸 (Brick): 240x50x11mm, 200x58x11mm

AC85

**AR18** 

A183

A890

AR232

AR85

A831