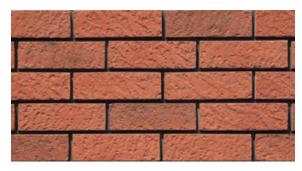

# 雅山陶砖 Artsum Clay Brick

陶土砖是由粘土、页岩等天然材料制成,是历史悠久的建筑产品,直至今日,仍在生产工艺和运用领域上不断地被进化和延伸。雅山秉承着传统的陶砖 生产技艺,不断地研发与创新,因应当今建筑潮流设计和生产高品质的建筑陶砖产品。我们陶砖全系列产品均采用优质的天然粘土,经挤压成型和高温 烧制而成,是环保和安全的墙面装饰材料。雅山陶砖产品持久耐用,具有良好抗冻和抗风化性能,适合于公共建筑、商业和住宅等不同类型的建筑在室 内外墙面上的使用。

## 颜色

雅山陶砖系列有着丰富的色谱,包括白、黄、红、棕、灰、黑等从浅至深的色调,可实现单一色调或者窑变效果。通过我们的原料配方和窑炉烧制技术, 雅山陶砖可以满足建筑师们在色彩上的敏感细致的需求,且颜色持久不褪色。除自然陶土颜色外,雅山还提供纯色的釉面陶砖,可根据需求定制颜色。

## 尺寸和形状

雅山陶砖尺寸因产品系列的不同而有所差异,每个产品系列都有其常规产品(标准)的尺寸以及可生产的尺寸范围。纵观世界范围内,各个国家常规使 用的陶砖尺寸各不相同,雅山可以按照客户定制的尺寸生产。

#### 表面纹理

雅山陶砖的纹理主要包括机械和手工两种工艺,常规机械制纹理有平面、线面、拉毛面、磨砂面等,而手工制纹理则可呈现更多随机、自然的表面效果。 雅山的釉面陶砖提供亮光釉面和哑光釉面的选择,当陶瓷釉和陶砖胚体原有的纹理相互叠加运用,可以产生更多特别的表面效果。

Clay brick is made from natural materials such as clay and shale. It is a long-established building product that continues to evolve in terms of its production processes and applications to this day. Artsum adheres to the traditional art of clay brick production, and continues to develop, design, and produce innovative, high quality architectural clay brick products in response to contemporary architectural trends. Our full range of architectural cladding bricks are made from high quality natural clay. Extruded and fired at high temperatures, they are truly environmentally friendly and safe wall decoration materials. Artsum brick products are durable, with good frost and weather resistance, suitable for application on the indoor and outdoor wall surfaces for various types of buildings such as public buildings, commercial and residential buildings.