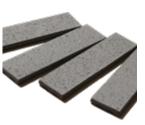

# 劈开砖 Thin Brick Veneer

雅山薄砖是挤出成型的陶土建筑表皮装饰材料,厚度通常在 30 毫米以内,可实现与传统陶砖建筑相同的砖石立面效果, 但更节约资源、降低成本。雅山薄砖产品的使用灵活,安装简易,可以采用湿贴安装、干挂安装、预制安装等多种方式。

Thin Brick Veneer is a terracotta building decorative material made through extrusion molding. Less than 30 mm thick, it can achieve the same masonry façade effect as traditional terracotta buildings in a more resource-efficient way and comes at a lower cost. Artsum's Thin Brick Veneer products are flexible in use and easy to install. It can be used in different construction types and applications (such as precasting).

平砖尺寸 (Brick): 240x60x11mm, 230x52x11mm, 194x57x14mm, 190x57x18mm, 230x76x11mm, 190x60x14mm, 240x50x12mm, 245x53x12mm, 288x48x15mm, 200x100x12mm, 200x200x12mm, 200x200x15mm 角砖尺寸 (Corner): (174+50)x60x11mm, (168+50)x52x11mm, (194+92)x57x14mm