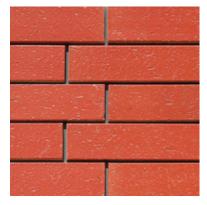

# 雅山陶砖 Artsum Clay Brick

陶土砖是由粘土、页岩等天然材料制成,是历史悠久的建筑产品,直至今日,仍在生产工艺和运用领域上不断地被进化和延伸。雅山秉承着传统的陶砖 生产技艺,不断地研发与创新,因应当今建筑潮流设计和生产高品质的建筑陶砖产品。我们陶砖全系列产品均采用优质的天然粘土,经挤压成型和高温 烧制而成,是环保和安全的墙面装饰材料。雅山陶砖产品持久耐用,具有良好抗冻和抗风化性能,适合于公共建筑、商业和住宅等不同类型的建筑在室 内外墙面上的使用。

#### 表面纹理

雅山陶砖的纹理主要包括机械和手工两种工艺,常规机械制纹理有平面、线面、拉毛面、磨砂面等,而手工制纹理则可呈现更多随机、自然的表面效果。 雅山的釉面陶砖提供亮光釉面和哑光釉面的选择,当陶瓷釉和陶砖胚体原有的纹理相互叠加运用,可以产生更多特别的表面效果。

Clay brick is made from natural materials such as clay and shale. It is a long-established building product that continues to evolve in terms of its production processes and applications to this day. Artsum adheres to the traditional art of clay brick production, and continues to develop, design, and produce innovative, high quality architectural clay brick products in response to contemporary architectural trends. Our full range of architectural cladding bricks are made from high quality natural clay. Extruded and fired at high temperatures, they are truly environmentally friendly and safe wall decoration materials. Artsum brick products are durable, with good frost and weather resistance, suitable for application on the indoor and outdoor wall surfaces for various types of buildings such as public buildings, commercial and residential buildings.

## **Texture and Finish**

The textures of Artsum clay bricks are mainly achieved through mechanical or handmade processes. The conventional mechanical textures include natural flat, velour, sandblasted and combed surfaces, while the handmade textures can present more random and natural surface effects. Artsum's glazed bricks are available in glossy glaze and matte glaze, which can produce more special surface effects when the ceramic glaze and the original texture of the brick body are superimposed on each other.