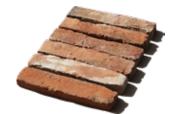

# 手工砖 Handmade Antique Brick

雅山手工砖产品系列采用建筑陶土行业最原始的手工工艺、创新的配方和现代生产技术,将设计师独一无二的创作灵感转 化为产品。无论是还原过去建筑的痕迹,还是呈现前所未有的创意构想,每一块定制化的手工砖在细节上都将是独一无二的。

Artsum's original intention in developing its handmade antique brick product line was to maximize its integration into the designers' creations. By applying the most original handcrafted techniques of the architectural brick industry, innovative formulas, and modern production techniques, we aimed to turn their inspiration into products. Whether restoring traces of traditional architecture or presenting a creative vision never before seen, each piece of custom handmade antique brick boasts uniqueness in its details.