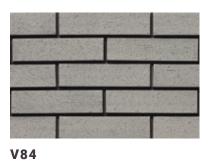

# 雅山陶砖 Artsum Clay Brick

陶土砖是由粘土、页岩等天然材料制成,是历史悠久的建筑产品,直至今日,仍在生产工艺和运用领域上不断地被进化和延伸。雅山秉承着传统的陶砖 生产技艺,不断地研发与创新,因应当今建筑潮流设计和生产高品质的建筑陶砖产品。我们陶砖全系列产品均采用优质的天然粘土,经挤压成型和高温 烧制而成,是环保和安全的墙面装饰材料。雅山陶砖产品持久耐用,具有良好抗冻和抗风化性能,适合于公共建筑、商业和住宅等不同类型的建筑在室 内外墙面上的使用。

## 颜色

雅山陶砖系列有着丰富的色谱,包括白、黄、红、棕、灰、黑等从浅至深的色调,可实现单一色调或者窑变效果。通过我们的原料配方和窑炉烧制技术, 雅山陶砖可以满足建筑师们在色彩上的敏感细致的需求,且颜色持久不褪色。除自然陶土颜色外,雅山还提供纯色的釉面陶砖,可根据需求定制颜色。

## 尺寸和形状

雅山陶砖尺寸因产品系列的不同而有所差异,每个产品系列都有其常规产品(标准)的尺寸以及可生产的尺寸范围。纵观世界范围内,各个国家常规使 用的陶砖尺寸各不相同,雅山可以按照客户定制的尺寸生产。

#### 表面纹理

雅山陶砖的纹理主要包括机械和手工两种工艺,常规机械制纹理有平面、线面、拉毛面、磨砂面等,而手工制纹理则可呈现更多随机、自然的表面效果。 雅山的釉面陶砖提供亮光釉面和哑光釉面的选择,当陶瓷釉和陶砖胚体原有的纹理相互叠加运用,可以产生更多特别的表面效果。

Clay brick is made from natural materials such as clay and shale. It is a long-established building product that continues to evolve in terms of its production processes and applications to this day. Artsum adheres to the traditional art of clay brick production, and continues to develop, design, and produce innovative, high quality architectural clay brick products in response to contemporary architectural trends. Our full range of architectural cladding bricks are made from high quality natural clay. Extruded and fired at high temperatures, they are truly environmentally friendly and safe wall decoration materials. Artsum brick products are durable, with good frost and weather resistance, suitable for application on the indoor and outdoor wall surfaces for various types of buildings such as public buildings, commercial and residential buildings.