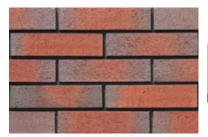

# 手工砖 Handmade Antique Brick

雅山手工砖产品系列采用建筑陶土行业最原始的手工工艺、创新的配方和现代生产技术,将设计师独一无二的创作灵感转 化为产品。无论是还原过去建筑的痕迹,还是呈现前所未有的创意构想,每一块定制化的手工砖在细节上都将是独一无二的。

Artsum's original intention in developing its handmade antique brick product line was to maximize its integration into the designers' creations. By applying the most original handcrafted techniques of the architectural brick industry, innovative formulas, and modern production techniques, we aimed to turn their inspiration into products. Whether restoring traces of traditional architecture or presenting a creative vision never before seen, each piece of custom handmade antique brick boasts uniqueness in its details.