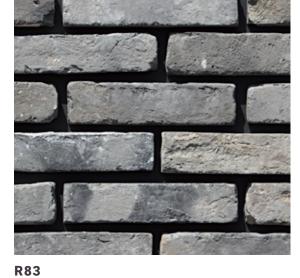

平砖尺寸 (Brick): 240x60x11mm, 230x52x11mm

GV25

GV15

GV95

GVG06

GN15

GV53

雅山的老砖来自于 20 世纪不同年份,通过手工或机械制造而成,主要包括红砖、青砖和白砖。因为原有的粘土原料、烧成工艺、原始用途、残留砂浆、历经年代、地域和气候的差异,使得其表面纹理、颜色会随机地呈现出各种或细微或明显的变化,其边缘和表面则有不规则的磨损,充满复古之美。

**平砖尺寸 (Brick):** 240x55x22mm, 240x110x55mm 角砖尺寸 (Corner): (240+110)x55x22mm

**RF12** 

R56

CR56

RF56

**CR83** 

**RF83** 

Fujian Artsum Ceramics Ltd.
Tangshang Industrial Zone, Guanqiao, Nanan, Fujian, China.
Zip Code 362341