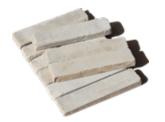

# 手工砖 Handmade Antique Brick

雅山手工砖产品系列采用建筑陶土行业最原始的手工工艺、创新的配方和现代生产技术,将设计师独一无二的创作灵感转 化为产品。无论是还原过去建筑的痕迹,还是呈现前所未有的创意构想,每一块定制化的手工砖在细节上都将是独一无二的。

Artsum's original intention in developing its handmade antique brick product line was to maximize its integration into the designers' creations. By applying the most original handcrafted techniques of the architectural brick industry, innovative formulas, and modern production techniques, we aimed to turn their inspiration into products. Whether restoring traces of traditional architecture or presenting a creative vision never before seen, each piece of custom handmade antique brick boasts uniqueness in its details.

平砖尺寸 (Brick): 240x50x11mm, 200x58x11mm

AC85

**AR18** 

A183

A890

AR232

AR85

A831