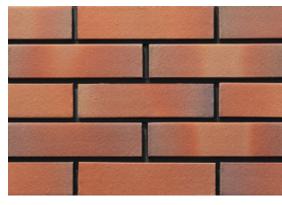

# 雅山陶砖 Artsum Clay Brick

陶土砖是由粘土、页岩等天然材料制成,是历史悠久的建筑产品,直至今日,仍在生产工艺和运用领域上不断地被进化和延伸。雅山秉承着传统的陶砖 生产技艺,不断地研发与创新,因应当今建筑潮流设计和生产高品质的建筑陶砖产品。我们陶砖全系列产品均采用优质的天然粘土,经挤压成型和高温 烧制而成,是环保和安全的墙面装饰材料。雅山陶砖产品持久耐用,具有良好抗冻和抗风化性能,适合于公共建筑、商业和住宅等不同类型的建筑在室 内外墙面上的使用。

## 颜色

雅山陶砖系列有着丰富的色谱,包括白、黄、红、棕、灰、黑等从浅至深的色调,可实现单一色调或者窑变效果。通过我们的原料配方和窑炉烧制技术, 雅山陶砖可以满足建筑师们在色彩上的敏感细致的需求,且颜色持久不褪色。除自然陶土颜色外,雅山还提供纯色的釉面陶砖,可根据需求定制颜色。

#### 表面纹理

雅山陶砖的纹理主要包括机械和手工两种工艺,常规机械制纹理有平面、线面、拉毛面、磨砂面等,而手工制纹理则可呈现更多随机、自然的表面效果。 雅山的釉面陶砖提供亮光釉面和哑光釉面的选择,当陶瓷釉和陶砖胚体原有的纹理相互叠加运用,可以产生更多特别的表面效果。

Clay brick is made from natural materials such as clay and shale. It is a long-established building product that continues to evolve in terms of its production processes and applications to this day. Artsum adheres to the traditional art of clay brick production, and continues to develop, design, and produce innovative, high quality architectural clay brick products in response to contemporary architectural trends. Our full range of architectural cladding bricks are made from high quality natural clay. Extruded and fired at high temperatures, they are truly environmentally friendly and safe wall decoration materials. Artsum brick products are durable, with good frost and weather resistance, suitable for application on the indoor and outdoor wall surfaces for various types of buildings such as public buildings, commercial and residential buildings.