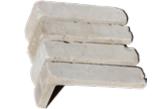

平砖尺寸 (Brick): 240x60x11mm, 230x52x11mm

GV25

GV15

GV95

GVG06

GN15

GV53

雅山的老砖来自于 20 世纪不同年份,通过手工或机械制造而成,主要包括红砖、青砖和白砖。因为原有的粘土原料、烧成工艺、原始用途、残留砂浆、历经年代、地域和气候的差异,使得其表面纹理、颜色会随机地呈现出各种或细微或明显的变化,其边缘和表面则有不规则的磨损,充满复古之美。

Artsum's reclaimed bricks come from different years of the 20th century and are made by hand or machine. They are mainly available in red, gray and white. Through the process of recycling, cleaning, sifting and cutting, Artsum's reclaimed bricks become eco-friendly, retro and fashionable wall decorations. Artsum can provide various working surfaces and sizes of processing according to customers' needs.