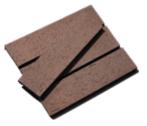

# 劈开砖 Thin Brick Veneer

雅山薄砖是挤出成型的陶土建筑表皮装饰材料,厚度通常在 30 毫米以内,可实现与传统陶砖建筑相同的砖石立面效果, 但更节约资源、降低成本。雅山薄砖产品的使用灵活,安装简易,可以采用湿贴安装、干挂安装、预制安装等多种方式。

Thin Brick Veneer is a terracotta building decorative material made through extrusion molding. Less than 30 mm thick, it can achieve the same masonry façade effect as traditional terracotta buildings in a more resource-efficient way and comes at a lower cost. Artsum's Thin Brick Veneer products are flexible in use and easy to install. It can be used in different construction types and applications (such as precasting).

平砖尺寸 (Brick): 240x60x11mm, 230x52x11mm, 194x57x14mm, 190x57x18mm, 230x76x11mm, 190x60x14mm, 240x50x12mm, 245x53x12mm, 288x48x15mm, 200x100x12mm, 200x200x12mm, 200x200x15mm 角砖尺寸 (Corner): (174+50)x60x11mm, (168+50)x52x11mm, (194+92)x57x14mm