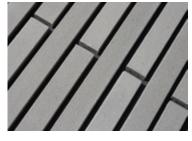

A893

雅山长条砖产品系列突破了传统陶砖的尺寸,砖长可达 500 毫米。细长的砖形经过不同的工法、勾缝、颜色的混搭后, 可为建筑立面带来耳目一新的视觉感受。长条砖产品在颜色、纹理和表面处理等产品设计生产上与雅山其他陶砖系列无异。

Artsum Long Format Brick collection is a breakthrough from traditional brick sizes, with the length of the bricks up to 500 mm. The slender brick shape can be mixed and matched with different techniques, joints and colors to bring a brand new visual experience to the building facade. The product design and production of long format bricks are not different from other Artsum ceramic brick series in terms of color, texture and surface treatment.

**平砖尺寸 (Brick):** 500x40x15mm, 500x100x50mm, 500x100x40mm, 550x60x42mm 角砖尺寸 (Corner): (190+90)x40x15mm

LFS15

CLFS15

LA232

LA143

LN55

LA42

LN85