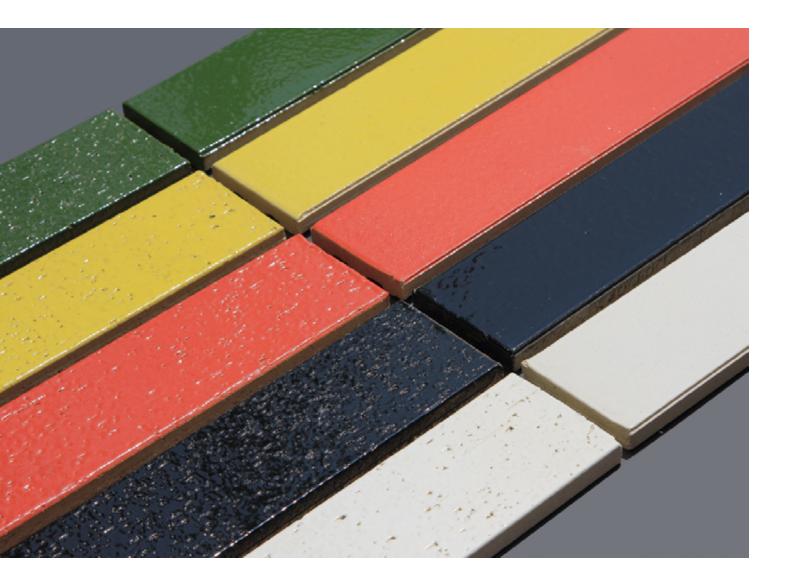

## 颜色

雅山陶砖系列有着丰富的色谱,包括白、黄、红、棕、灰、黑等从浅至深的色调,可实现单一色调或者窑变效果。通过我们的原料配方和窑炉烧制技术, 雅山陶砖可以满足建筑师们在色彩上的敏感细致的需求,且颜色持久不褪色。除自然陶土颜色外,雅山还提供纯色的釉面陶砖,可根据需求定制颜色。

#### Colors

Artsum clay brick collection is available in a wide range of colors, from light to dark shades of white, yellow, red, brown, gray, and black, it can fulfill the effect of single shades or flashing. Through our raw material formula and kiln firing technology, Artsum bricks can satisfy the sensitive and detailed needs of architects for color consistency. Artsum also offers glazed bricks in solid colors, with custom colors available upon request.

# 釉面砖 Glazed Brick

雅山釉面陶砖是对经典陶砖的延伸,在保留陶土砖作为外墙饰面材料的诸多优势之外,更提供了丰富多彩的艺术表达。无 论是不同陶瓷釉颜色的混搭,还是和自然面的陶土砖一起使用,釉面陶砖能够为建筑立面和室内装饰创造独特的视觉语言。

Artsum's Glazed Brick is an extension of the classic clay bricks series, offering a variety of artistic expressions while retaining the many advantages of clay bricks as a facade finish. Whether mixed with different ceramic glaze colors or used in conjunction with natural-faced bricks, glazed brick can create a unique visual language for architectural facades and interiors.