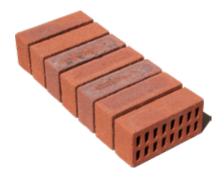

# 手工砖 Handmade Antique Brick

雅山手工砖产品系列采用建筑陶土行业最原始的手工工艺、创新的配方和现代生产技术,将设计师独一无二的创作灵感转 化为产品。无论是还原过去建筑的痕迹,还是呈现前所未有的创意构想,每一块定制化的手工砖在细节上都将是独一无二的。

Artsum's original intention in developing its handmade antique brick product line was to maximize its integration into the designers' creations. By applying the most original handcrafted techniques of the architectural brick industry, innovative formulas, and modern production techniques, we aimed to turn their inspiration into products. Whether restoring traces of traditional architecture or presenting a creative vision never before seen, each piece of custom handmade antique brick boasts uniqueness in its details.

平砖尺寸 (Brick): 240x50x11mm, 200x58x11mm

AC85

**AR18** 

A183

A890

AR232

AR85

A831