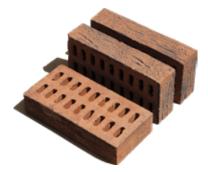

# 手工砖 Handmade Antique Brick

雅山手工砖产品系列采用建筑陶土行业最原始的手工工艺、创新的配方和现代生产技术,将设计师独一无二的创作灵感转 化为产品。无论是还原过去建筑的痕迹,还是呈现前所未有的创意构想,每一块定制化的手工砖在细节上都将是独一无二的。

Artsum's original intention in developing its handmade antique brick product line was to maximize its integration into the designers' creations. By applying the most original handcrafted techniques of the architectural brick industry, innovative formulas, and modern production techniques, we aimed to turn their inspiration into products. Whether restoring traces of traditional architecture or presenting a creative vision never before seen, each piece of custom handmade antique brick boasts uniqueness in its details.