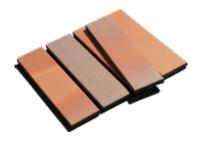

A893

雅山长条砖产品系列突破了传统陶砖的尺寸,砖长可达 500 毫米。细长的砖形经过不同的工法、勾缝、颜色的混搭后, 可为建筑立面带来耳目一新的视觉感受。长条砖产品在颜色、纹理和表面处理等产品设计生产上与雅山其他陶砖系列无异。

Artsum Long Format Brick collection is a breakthrough from traditional brick sizes, with the length of the bricks up to 500 mm. The slender brick shape can be mixed and matched with different techniques, joints and colors to bring a brand new visual experience to the building facade. The product design and production of long format bricks are not different from other Artsum ceramic brick series in terms of color, texture and surface treatment.

**平砖尺寸 (Brick):** 500x40x15mm, 500x100x50mm, 500x100x40mm, 550x60x42mm 角砖尺寸 (Corner): (190+90)x40x15mm

LFS15

CLFS15

LA232

LA143

LN55

LA42

LN85