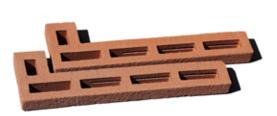

A893

雅山长条砖产品系列突破了传统陶砖的尺寸,砖长可达 500 毫米。细长的砖形经过不同的工法、勾缝、颜色的混搭后, 可为建筑立面带来耳目一新的视觉感受。长条砖产品在颜色、纹理和表面处理等产品设计生产上与雅山其他陶砖系列无异。

Artsum Long Format Brick collection is a breakthrough from traditional brick sizes, with the length of the bricks up to 500 mm. The slender brick shape can be mixed and matched with different techniques, joints and colors to bring a brand new visual experience to the building facade. The product design and production of long format bricks are not different from other Artsum ceramic brick series in terms of color, texture and surface treatment.

**平砖尺寸 (Brick):** 500x40x15mm, 500x100x50mm, 500x100x40mm, 550x60x42mm 角砖尺寸 (Corner): (190+90)x40x15mm

LFS15

CLFS15

LA232

LA143

LN55

LA42

LN85