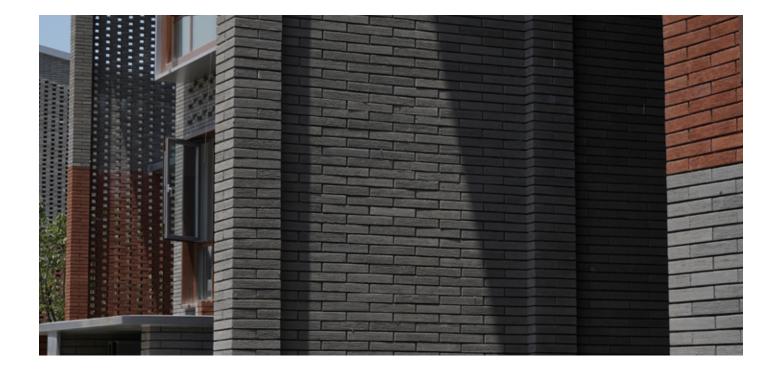

# 雅山陶砖 Artsum Clay Brick

陶土砖是由粘土、页岩等天然材料制成,是历史悠久的建筑产品,直至今日,仍在生产工艺和运用领域上不断地被进化和延伸。雅山秉承着传统的陶砖 生产技艺,不断地研发与创新,因应当今建筑潮流设计和生产高品质的建筑陶砖产品。我们陶砖全系列产品均采用优质的天然粘土,经挤压成型和高温 烧制而成,是环保和安全的墙面装饰材料。雅山陶砖产品持久耐用,具有良好抗冻和抗风化性能,适合于公共建筑、商业和住宅等不同类型的建筑在室 内外墙面上的使用。

#### 表面纹理

雅山陶砖的纹理主要包括机械和手工两种工艺,常规机械制纹理有平面、线面、拉毛面、磨砂面等,而手工制纹理则可呈现更多随机、自然的表面效果。 雅山的釉面陶砖提供亮光釉面和哑光釉面的选择,当陶瓷釉和陶砖胚体原有的纹理相互叠加运用,可以产生更多特别的表面效果。

Clay brick is made from natural materials such as clay and shale. It is a long-established building product that continues to evolve in terms of its production processes and applications to this day. Artsum adheres to the traditional art of clay brick production, and continues to develop, design, and produce innovative, high quality architectural clay brick products in response to contemporary architectural trends. Our full range of architectural cladding bricks are made from high quality natural clay. Extruded and fired at high temperatures, they are truly environmentally friendly and safe wall decoration materials. Artsum brick products are durable, with good frost and weather resistance, suitable for application on the indoor and outdoor wall surfaces for various types of buildings such as public buildings, commercial and residential buildings.

## **Texture and Finish**

The textures of Artsum clay bricks are mainly achieved through mechanical or handmade processes. The conventional mechanical textures include natural flat, velour, sandblasted and combed surfaces, while the handmade textures can present more random and natural surface effects. Artsum's glazed bricks are available in glossy glaze and matte glaze, which can produce more special surface effects when the ceramic glaze and the original texture of the brick body are superimposed on each other.