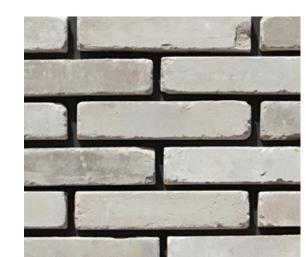

# 釉面砖 Glazed Brick

雅山釉面陶砖是对经典陶砖的延伸,在保留陶土砖作为外墙饰面材料的诸多优势之外,更提供了丰富多彩的艺术表达。无 论是不同陶瓷釉颜色的混搭,还是和自然面的陶土砖一起使用,釉面陶砖能够为建筑立面和室内装饰创造独特的视觉语言。

Artsum's Glazed Brick is an extension of the classic clay bricks series, offering a variety of artistic expressions while retaining the many advantages of clay bricks as a facade finish. Whether mixed with different ceramic glaze colors or used in conjunction with natural-faced bricks, glazed brick can create a unique visual language for architectural facades and interiors.