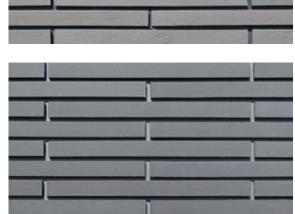

# 劈开砖 Thin Brick Veneer

雅山薄砖是挤出成型的陶土建筑表皮装饰材料,厚度通常在 30 毫米以内,可实现与传统陶砖建筑相同的砖石立面效果, 但更节约资源、降低成本。雅山薄砖产品的使用灵活,安装简易,可以采用湿贴安装、干挂安装、预制安装等多种方式。

Thin Brick Veneer is a terracotta building decorative material made through extrusion molding. Less than 30 mm thick, it can achieve the same masonry façade effect as traditional terracotta buildings in a more resource-efficient way and comes at a lower cost. Artsum's Thin Brick Veneer products are flexible in use and easy to install. It can be used in different construction types and applications (such as precasting).

平砖尺寸 (Brick): 240x60x11mm, 230x52x11mm, 194x57x14mm, 190x57x18mm, 230x76x11mm, 190x60x14mm, 240x50x12mm, 245x53x12mm, 288x48x15mm, 200x100x12mm, 200x200x12mm, 200x200x15mm 角砖尺寸 (Corner): (174+50)x60x11mm, (168+50)x52x11mm, (194+92)x57x14mm