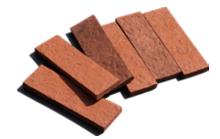

# 劈开砖 Thin Brick Veneer

雅山薄砖是挤出成型的陶土建筑表皮装饰材料,厚度通常在 30 毫米以内,可实现与传统陶砖建筑相同的砖石立面效果, 但更节约资源、降低成本。雅山薄砖产品的使用灵活,安装简易,可以采用湿贴安装、干挂安装、预制安装等多种方式。

Thin Brick Veneer is a terracotta building decorative material made through extrusion molding. Less than 30 mm thick, it can achieve the same masonry façade effect as traditional terracotta buildings in a more resource-efficient way and comes at a lower cost. Artsum's Thin Brick Veneer products are flexible in use and easy to install. It can be used in different construction types and applications (such as precasting).

平砖尺寸 (Brick): 240x60x11mm, 230x52x11mm, 194x57x14mm, 190x57x18mm, 230x76x11mm, 190x60x14mm, 240x50x12mm, 245x53x12mm, 288x48x15mm, 200x100x12mm, 200x200x12mm, 200x200x15mm 角砖尺寸 (Corner): (174+50)x60x11mm, (168+50)x52x11mm, (194+92)x57x14mm