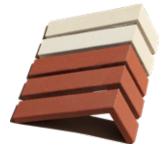

# 手工砖 Handmade Antique Brick

雅山手工砖产品系列采用建筑陶土行业最原始的手工工艺、创新的配方和现代生产技术,将设计师独一无二的创作灵感转 化为产品。无论是还原过去建筑的痕迹,还是呈现前所未有的创意构想,每一块定制化的手工砖在细节上都将是独一无二的。

Artsum's original intention in developing its handmade antique brick product line was to maximize its integration into the designers' creations. By applying the most original handcrafted techniques of the architectural brick industry, innovative formulas, and modern production techniques, we aimed to turn their inspiration into products. Whether restoring traces of traditional architecture or presenting a creative vision never before seen, each piece of custom handmade antique brick boasts uniqueness in its details.

平砖尺寸 (Brick): 240x50x11mm, 200x58x11mm

AC85

**AR18** 

A183

A890

AR232

AR85

A831