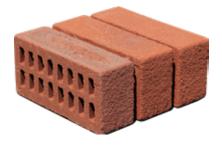

# 雅山陶砖 Artsum Clay Brick

陶土砖是由粘土、页岩等天然材料制成,是历史悠久的建筑产品,直至今日,仍在生产工艺和运用领域上不断地被进化和延伸。雅山秉承着传统的陶砖 生产技艺,不断地研发与创新,因应当今建筑潮流设计和生产高品质的建筑陶砖产品。我们陶砖全系列产品均采用优质的天然粘土,经挤压成型和高温 烧制而成,是环保和安全的墙面装饰材料。雅山陶砖产品持久耐用,具有良好抗冻和抗风化性能,适合于公共建筑、商业和住宅等不同类型的建筑在室 内外墙面上的使用。

#### 表面纹理

雅山陶砖的纹理主要包括机械和手工两种工艺,常规机械制纹理有平面、线面、拉毛面、磨砂面等,而手工制纹理则可呈现更多随机、自然的表面效果。 雅山的釉面陶砖提供亮光釉面和哑光釉面的选择,当陶瓷釉和陶砖胚体原有的纹理相互叠加运用,可以产生更多特别的表面效果。

Clay brick is made from natural materials such as clay and shale. It is a long-established building product that continues to evolve in terms of its production processes and applications to this day. Artsum adheres to the traditional art of clay brick production, and continues to develop, design, and produce innovative, high quality architectural clay brick products in response to contemporary architectural trends. Our full range of architectural cladding bricks are made from high quality natural clay. Extruded and fired at high temperatures, they are truly environmentally friendly and safe wall decoration materials. Artsum brick products are durable, with good frost and weather resistance, suitable for application on the indoor and outdoor wall surfaces for various types of buildings such as public buildings, commercial and residential buildings.