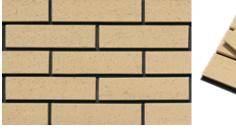

# 手工砖 Handmade Antique Brick

雅山手工砖产品系列采用建筑陶土行业最原始的手工工艺、创新的配方和现代生产技术,将设计师独一无二的创作灵感转 化为产品。无论是还原过去建筑的痕迹,还是呈现前所未有的创意构想,每一块定制化的手工砖在细节上都将是独一无二的。

Artsum's original intention in developing its handmade antique brick product line was to maximize its integration into the designers' creations. By applying the most original handcrafted techniques of the architectural brick industry, innovative formulas, and modern production techniques, we aimed to turn their inspiration into products. Whether restoring traces of traditional architecture or presenting a creative vision never before seen, each piece of custom handmade antique brick boasts uniqueness in its details.

平砖尺寸 (Brick): 240x50x11mm, 200x58x11mm

AC85

**AR18** 

A183

A890

AR232

AR85

A831