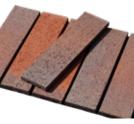

A893

雅山长条砖产品系列突破了传统陶砖的尺寸,砖长可达 500 毫米。细长的砖形经过不同的工法、勾缝、颜色的混搭后, 可为建筑立面带来耳目一新的视觉感受。长条砖产品在颜色、纹理和表面处理等产品设计生产上与雅山其他陶砖系列无异。

Artsum Long Format Brick collection is a breakthrough from traditional brick sizes, with the length of the bricks up to 500 mm. The slender brick shape can be mixed and matched with different techniques, joints and colors to bring a brand new visual experience to the building facade. The product design and production of long format bricks are not different from other Artsum ceramic brick series in terms of color, texture and surface treatment.

**平砖尺寸 (Brick):** 500x40x15mm, 500x100x50mm, 500x100x40mm, 550x60x42mm 角砖尺寸 (Corner): (190+90)x40x15mm

LFS15

CLFS15

LA232

LA143

LN55

LA42

LN85