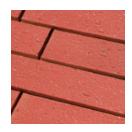

# 手工砖 Handmade Antique Brick

雅山手工砖产品系列采用建筑陶土行业最原始的手工工艺、创新的配方和现代生产技术,将设计师独一无二的创作灵感转 化为产品。无论是还原过去建筑的痕迹,还是呈现前所未有的创意构想,每一块定制化的手工砖在细节上都将是独一无二的。

Artsum's original intention in developing its handmade antique brick product line was to maximize its integration into the designers' creations. By applying the most original handcrafted techniques of the architectural brick industry, innovative formulas, and modern production techniques, we aimed to turn their inspiration into products. Whether restoring traces of traditional architecture or presenting a creative vision never before seen, each piece of custom handmade antique brick boasts uniqueness in its details.

平砖尺寸 (Brick): 240x50x11mm, 200x58x11mm

AC85

**AR18** 

A183

A890

AR232

AR85

A831