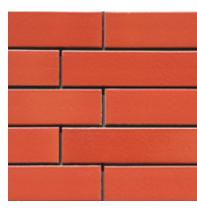

# 雅山陶砖 Artsum Clay Brick

陶土砖是由粘土、页岩等天然材料制成,是历史悠久的建筑产品,直至今日,仍在生产工艺和运用领域上不断地被进化和延伸。雅山秉承着传统的陶砖 生产技艺,不断地研发与创新,因应当今建筑潮流设计和生产高品质的建筑陶砖产品。我们陶砖全系列产品均采用优质的天然粘土,经挤压成型和高温 烧制而成,是环保和安全的墙面装饰材料。雅山陶砖产品持久耐用,具有良好抗冻和抗风化性能,适合于公共建筑、商业和住宅等不同类型的建筑在室 内外墙面上的使用。

## 颜色

雅山陶砖系列有着丰富的色谱,包括白、黄、红、棕、灰、黑等从浅至深的色调,可实现单一色调或者窑变效果。通过我们的原料配方和窑炉烧制技术, 雅山陶砖可以满足建筑师们在色彩上的敏感细致的需求,且颜色持久不褪色。除自然陶土颜色外,雅山还提供纯色的釉面陶砖,可根据需求定制颜色。