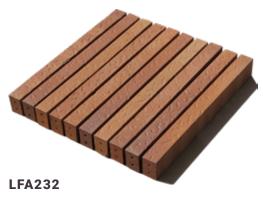

A893

雅山长条砖产品系列突破了传统陶砖的尺寸,砖长可达 500 毫米。细长的砖形经过不同的工法、勾缝、颜色的混搭后, 可为建筑立面带来耳目一新的视觉感受。长条砖产品在颜色、纹理和表面处理等产品设计生产上与雅山其他陶砖系列无异。

Artsum Long Format Brick collection is a breakthrough from traditional brick sizes, with the length of the bricks up to 500 mm. The slender brick shape can be mixed and matched with different techniques, joints and colors to bring a brand new visual experience to the building facade. The product design and production of long format bricks are not different from other Artsum ceramic brick series in terms of color, texture and surface treatment.

**平砖尺寸 (Brick):** 500x40x15mm, 500x100x50mm, 500x100x40mm, 550x60x42mm 角砖尺寸 (Corner): (190+90)x40x15mm

LFS15

CLFS15

LA232

LA143

LN55

LA42

LN85