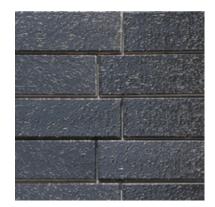

# 劈开砖 Thin Brick Veneer

雅山薄砖是挤出成型的陶土建筑表皮装饰材料,厚度通常在 30 毫米以内,可实现与传统陶砖建筑相同的砖石立面效果, 但更节约资源、降低成本。雅山薄砖产品的使用灵活,安装简易,可以采用湿贴安装、干挂安装、预制安装等多种方式。

Thin Brick Veneer is a terracotta building decorative material made through extrusion molding. Less than 30 mm thick, it can achieve the same masonry façade effect as traditional terracotta buildings in a more resource-efficient way and comes at a lower cost. Artsum's Thin Brick Veneer products are flexible in use and easy to install. It can be used in different construction types and applications (such as precasting).

平砖尺寸 (Brick): 240x60x11mm, 230x52x11mm, 194x57x14mm, 190x57x18mm, 230x76x11mm, 190x60x14mm, 240x50x12mm, 245x53x12mm, 288x48x15mm, 200x100x12mm, 200x200x12mm, 200x200x15mm 角砖尺寸 (Corner): (174+50)x60x11mm, (168+50)x52x11mm, (194+92)x57x14mm