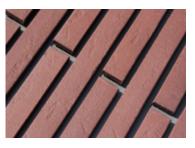

# 手工砖 Handmade Antique Brick

雅山手工砖产品系列采用建筑陶土行业最原始的手工工艺、创新的配方和现代生产技术,将设计师独一无二的创作灵感转 化为产品。无论是还原过去建筑的痕迹,还是呈现前所未有的创意构想,每一块定制化的手工砖在细节上都将是独一无二的。

Artsum's original intention in developing its handmade antique brick product line was to maximize its integration into the designers' creations. By applying the most original handcrafted techniques of the architectural brick industry, innovative formulas, and modern production techniques, we aimed to turn their inspiration into products. Whether restoring traces of traditional architecture or presenting a creative vision never before seen, each piece of custom handmade antique brick boasts uniqueness in its details.

平砖尺寸 (Brick): 240x50x11mm, 200x58x11mm

AC85

**AR18** 

A183

A890

AR232

AR85

A831