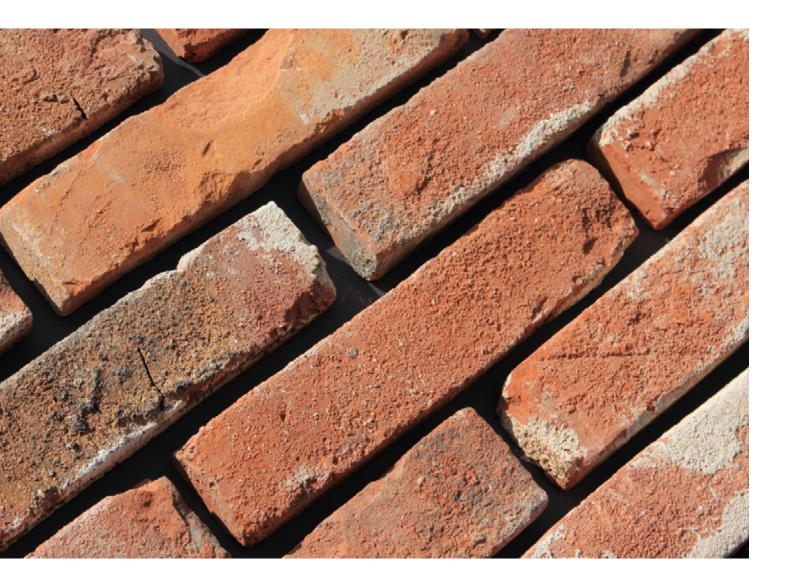

平砖尺寸 (Brick): 240x60x11mm, 230x52x11mm

GV25

GV15

GV95

GVG06

GN15

GV53

雅山的老砖来自于 20 世纪不同年份,通过手工或机械制造而成,主要包括红砖、青砖和白砖。因为原有的粘土原料、烧成工艺、原始用途、残留砂浆、历经年代、地域和气候的差异,使得其表面纹理、颜色会随机地呈现出各种或细微或明显的变化,其边缘和表面则有不规则的磨损,充满复古之美。

Artsum's reclaimed bricks come from different years of the 20th century and are made by hand or machine. They are mainly available in red, gray and white. Through the process of recycling, cleaning, sifting and cutting, Artsum's reclaimed bricks become eco-friendly, retro and fashionable wall decorations. Artsum can provide various working surfaces and sizes of processing according to customers' needs.