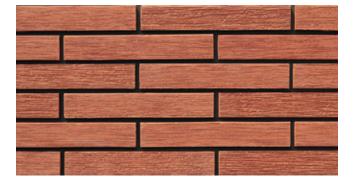

# 手工砖 Handmade Antique Brick

雅山手工砖产品系列采用建筑陶土行业最原始的手工工艺、创新的配方和现代生产技术,将设计师独一无二的创作灵感转 化为产品。无论是还原过去建筑的痕迹,还是呈现前所未有的创意构想,每一块定制化的手工砖在细节上都将是独一无二的。

Artsum's original intention in developing its handmade antique brick product line was to maximize its integration into the designers' creations. By applying the most original handcrafted techniques of the architectural brick industry, innovative formulas, and modern production techniques, we aimed to turn their inspiration into products. Whether restoring traces of traditional architecture or presenting a creative vision never before seen, each piece of custom handmade antique brick boasts uniqueness in its details.

平砖尺寸 (Brick): 240x50x11mm, 200x58x11mm

AC85

**AR18** 

A183

A890

AR232

AR85

A831