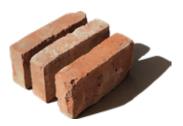

# 雅山陶砖 Artsum Clay Brick

陶土砖是由粘土、页岩等天然材料制成,是历史悠久的建筑产品,直至今日,仍在生产工艺和运用领域上不断地被进化和延伸。雅山秉承着传统的陶砖 生产技艺,不断地研发与创新,因应当今建筑潮流设计和生产高品质的建筑陶砖产品。我们陶砖全系列产品均采用优质的天然粘土,经挤压成型和高温 烧制而成,是环保和安全的墙面装饰材料。雅山陶砖产品持久耐用,具有良好抗冻和抗风化性能,适合于公共建筑、商业和住宅等不同类型的建筑在室 内外墙面上的使用。

#### 表面纹理

雅山陶砖的纹理主要包括机械和手工两种工艺,常规机械制纹理有平面、线面、拉毛面、磨砂面等,而手工制纹理则可呈现更多随机、自然的表面效果。 雅山的釉面陶砖提供亮光釉面和哑光釉面的选择,当陶瓷釉和陶砖胚体原有的纹理相互叠加运用,可以产生更多特别的表面效果。

Clay brick is made from natural materials such as clay and shale. It is a long-established building product that continues to evolve in terms of its production processes and applications to this day. Artsum adheres to the traditional art of clay brick production, and continues to develop, design, and produce innovative, high quality architectural clay brick products in response to contemporary architectural trends. Our full range of architectural cladding bricks are made from high quality natural clay. Extruded and fired at high temperatures, they are truly environmentally friendly and safe wall decoration materials. Artsum brick products are durable, with good frost and weather resistance, suitable for application on the indoor and outdoor wall surfaces for various types of buildings such as public buildings, commercial and residential buildings.