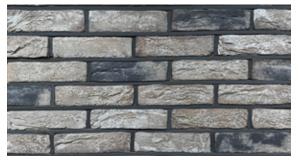

# 雅山陶砖 Artsum Clay Brick

陶土砖是由粘土、页岩等天然材料制成,是历史悠久的建筑产品,直至今日,仍在生产工艺和运用领域上不断地被进化和延伸。雅山秉承着传统的陶砖 生产技艺,不断地研发与创新,因应当今建筑潮流设计和生产高品质的建筑陶砖产品。我们陶砖全系列产品均采用优质的天然粘土,经挤压成型和高温 烧制而成,是环保和安全的墙面装饰材料。雅山陶砖产品持久耐用,具有良好抗冻和抗风化性能,适合于公共建筑、商业和住宅等不同类型的建筑在室 内外墙面上的使用。

## 颜色

雅山陶砖系列有着丰富的色谱,包括白、黄、红、棕、灰、黑等从浅至深的色调,可实现单一色调或者窑变效果。通过我们的原料配方和窑炉烧制技术, 雅山陶砖可以满足建筑师们在色彩上的敏感细致的需求,且颜色持久不褪色。除自然陶土颜色外,雅山还提供纯色的釉面陶砖,可根据需求定制颜色。