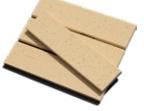

# 手工砖 Handmade Antique Brick

雅山手工砖产品系列采用建筑陶土行业最原始的手工工艺、创新的配方和现代生产技术,将设计师独一无二的创作灵感转 化为产品。无论是还原过去建筑的痕迹,还是呈现前所未有的创意构想,每一块定制化的手工砖在细节上都将是独一无二的。

Artsum's original intention in developing its handmade antique brick product line was to maximize its integration into the designers' creations. By applying the most original handcrafted techniques of the architectural brick industry, innovative formulas, and modern production techniques, we aimed to turn their inspiration into products. Whether restoring traces of traditional architecture or presenting a creative vision never before seen, each piece of custom handmade antique brick boasts uniqueness in its details.

平砖尺寸 (Brick): 240x50x11mm, 200x58x11mm

AC85

**AR18** 

A183

A890

AR232

AR85

A831