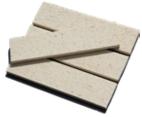

# 釉面砖 Glazed Brick

雅山釉面陶砖是对经典陶砖的延伸,在保留陶土砖作为外墙饰面材料的诸多优势之外,更提供了丰富多彩的艺术表达。无 论是不同陶瓷釉颜色的混搭,还是和自然面的陶土砖一起使用,釉面陶砖能够为建筑立面和室内装饰创造独特的视觉语言。

Artsum's Glazed Brick is an extension of the classic clay bricks series, offering a variety of artistic expressions while retaining the many advantages of clay bricks as a facade finish. Whether mixed with different ceramic glaze colors or used in conjunction with natural-faced bricks, glazed brick can create a unique visual language for architectural facades and interiors.

平砖尺寸 (Brick): 240x60x11mm, 230x52x11mm

GV25

GV15

GV95

GVG06

GN15

GV53

雅山的老砖来自于 20 世纪不同年份,通过手工或机械制造而成,主要包括红砖、青砖和白砖。因为原有的粘土原料、烧成工艺、原始用途、残留砂浆、历经年代、地域和气候的差异,使得其表面纹理、颜色会随机地呈现出各种或细微或明显的变化,其边缘和表面则有不规则的磨损,充满复古之美。