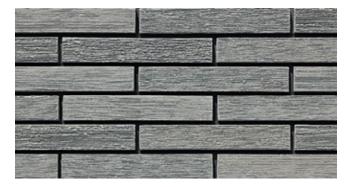

A893

雅山长条砖产品系列突破了传统陶砖的尺寸,砖长可达 500 毫米。细长的砖形经过不同的工法、勾缝、颜色的混搭后, 可为建筑立面带来耳目一新的视觉感受。长条砖产品在颜色、纹理和表面处理等产品设计生产上与雅山其他陶砖系列无异。

Artsum Long Format Brick collection is a breakthrough from traditional brick sizes, with the length of the bricks up to 500 mm. The slender brick shape can be mixed and matched with different techniques, joints and colors to bring a brand new visual experience to the building facade. The product design and production of long format bricks are not different from other Artsum ceramic brick series in terms of color, texture and surface treatment.

**平砖尺寸 (Brick):** 500x40x15mm, 500x100x50mm, 500x100x40mm, 550x60x42mm 角砖尺寸 (Corner): (190+90)x40x15mm

LFS15

CLFS15

LA232

LA143

LN55

LA42

LN85