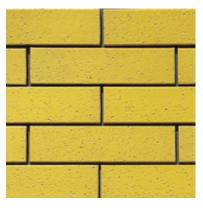

# 雅山陶砖 Artsum Clay Brick

陶土砖是由粘土、页岩等天然材料制成,是历史悠久的建筑产品,直至今日,仍在生产工艺和运用领域上不断地被进化和延伸。雅山秉承着传统的陶砖 生产技艺,不断地研发与创新,因应当今建筑潮流设计和生产高品质的建筑陶砖产品。我们陶砖全系列产品均采用优质的天然粘土,经挤压成型和高温 烧制而成,是环保和安全的墙面装饰材料。雅山陶砖产品持久耐用,具有良好抗冻和抗风化性能,适合于公共建筑、商业和住宅等不同类型的建筑在室 内外墙面上的使用。

#### 表面纹理

雅山陶砖的纹理主要包括机械和手工两种工艺,常规机械制纹理有平面、线面、拉毛面、磨砂面等,而手工制纹理则可呈现更多随机、自然的表面效果。 雅山的釉面陶砖提供亮光釉面和哑光釉面的选择,当陶瓷釉和陶砖胚体原有的纹理相互叠加运用,可以产生更多特别的表面效果。

Clay brick is made from natural materials such as clay and shale. It is a long-established building product that continues to evolve in terms of its production processes and applications to this day. Artsum adheres to the traditional art of clay brick production, and continues to develop, design, and produce innovative, high quality architectural clay brick products in response to contemporary architectural trends. Our full range of architectural cladding bricks are made from high quality natural clay. Extruded and fired at high temperatures, they are truly environmentally friendly and safe wall decoration materials. Artsum brick products are durable, with good frost and weather resistance, suitable for application on the indoor and outdoor wall surfaces for various types of buildings such as public buildings, commercial and residential buildings.

## **Texture and Finish**

The textures of Artsum clay bricks are mainly achieved through mechanical or handmade processes. The conventional mechanical textures include natural flat, velour, sandblasted and combed surfaces, while the handmade textures can present more random and natural surface effects. Artsum's glazed bricks are available in glossy glaze and matte glaze, which can produce more special surface effects when the ceramic glaze and the original texture of the brick body are superimposed on each other.