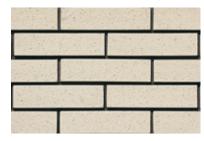

# 釉面砖 Glazed Brick

雅山釉面陶砖是对经典陶砖的延伸,在保留陶土砖作为外墙饰面材料的诸多优势之外,更提供了丰富多彩的艺术表达。无 论是不同陶瓷釉颜色的混搭,还是和自然面的陶土砖一起使用,釉面陶砖能够为建筑立面和室内装饰创造独特的视觉语言。

Artsum's Glazed Brick is an extension of the classic clay bricks series, offering a variety of artistic expressions while retaining the many advantages of clay bricks as a facade finish. Whether mixed with different ceramic glaze colors or used in conjunction with natural-faced bricks, glazed brick can create a unique visual language for architectural facades and interiors.

平砖尺寸 (Brick): 240x60x11mm, 230x52x11mm

GV25

GV15

GV95

GVG06

GN15

GV53

雅山的老砖来自于 20 世纪不同年份,通过手工或机械制造而成,主要包括红砖、青砖和白砖。因为原有的粘土原料、烧成工艺、原始用途、残留砂浆、历经年代、地域和气候的差异,使得其表面纹理、颜色会随机地呈现出各种或细微或明显的变化,其边缘和表面则有不规则的磨损,充满复古之美。