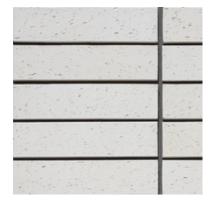

# 雅山陶砖 Artsum Clay Brick

陶土砖是由粘土、页岩等天然材料制成,是历史悠久的建筑产品,直至今日,仍在生产工艺和运用领域上不断地被进化和延伸。雅山秉承着传统的陶砖 生产技艺,不断地研发与创新,因应当今建筑潮流设计和生产高品质的建筑陶砖产品。我们陶砖全系列产品均采用优质的天然粘土,经挤压成型和高温 烧制而成,是环保和安全的墙面装饰材料。雅山陶砖产品持久耐用,具有良好抗冻和抗风化性能,适合于公共建筑、商业和住宅等不同类型的建筑在室 内外墙面上的使用。

## 颜色

雅山陶砖系列有着丰富的色谱,包括白、黄、红、棕、灰、黑等从浅至深的色调,可实现单一色调或者窑变效果。通过我们的原料配方和窑炉烧制技术, 雅山陶砖可以满足建筑师们在色彩上的敏感细致的需求,且颜色持久不褪色。除自然陶土颜色外,雅山还提供纯色的釉面陶砖,可根据需求定制颜色。