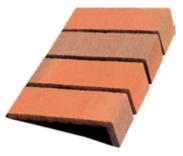

# 劈开砖 Thin Brick Veneer

雅山薄砖是挤出成型的陶土建筑表皮装饰材料,厚度通常在 30 毫米以内,可实现与传统陶砖建筑相同的砖石立面效果, 但更节约资源、降低成本。雅山薄砖产品的使用灵活,安装简易,可以采用湿贴安装、干挂安装、预制安装等多种方式。

Thin Brick Veneer is a terracotta building decorative material made through extrusion molding. Less than 30 mm thick, it can achieve the same masonry façade effect as traditional terracotta buildings in a more resource-efficient way and comes at a lower cost. Artsum's Thin Brick Veneer products are flexible in use and easy to install. It can be used in different construction types and applications (such as precasting).

平砖尺寸 (Brick): 240x60x11mm, 230x52x11mm, 194x57x14mm, 190x57x18mm, 230x76x11mm, 190x60x14mm, 240x50x12mm, 245x53x12mm, 288x48x15mm, 200x100x12mm, 200x200x12mm, 200x200x15mm 角砖尺寸 (Corner): (174+50)x60x11mm, (168+50)x52x11mm, (194+92)x57x14mm