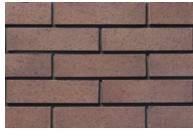

# 釉面砖 Glazed Brick

雅山釉面陶砖是对经典陶砖的延伸,在保留陶土砖作为外墙饰面材料的诸多优势之外,更提供了丰富多彩的艺术表达。无 论是不同陶瓷釉颜色的混搭,还是和自然面的陶土砖一起使用,釉面陶砖能够为建筑立面和室内装饰创造独特的视觉语言。

Artsum's Glazed Brick is an extension of the classic clay bricks series, offering a variety of artistic expressions while retaining the many advantages of clay bricks as a facade finish. Whether mixed with different ceramic glaze colors or used in conjunction with natural-faced bricks, glazed brick can create a unique visual language for architectural facades and interiors.

平砖尺寸 (Brick): 240x60x11mm, 230x52x11mm

GV25

GV15

GV95

GVG06

GN15

GV53

雅山的老砖来自于 20 世纪不同年份,通过手工或机械制造而成,主要包括红砖、青砖和白砖。因为原有的粘土原料、烧成工艺、原始用途、残留砂浆、历经年代、地域和气候的差异,使得其表面纹理、颜色会随机地呈现出各种或细微或明显的变化,其边缘和表面则有不规则的磨损,充满复古之美。