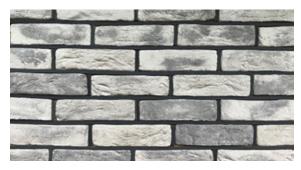

# 劈开砖 Thin Brick Veneer

雅山薄砖是挤出成型的陶土建筑表皮装饰材料,厚度通常在 30 毫米以内,可实现与传统陶砖建筑相同的砖石立面效果, 但更节约资源、降低成本。雅山薄砖产品的使用灵活,安装简易,可以采用湿贴安装、干挂安装、预制安装等多种方式。

Thin Brick Veneer is a terracotta building decorative material made through extrusion molding. Less than 30 mm thick, it can achieve the same masonry façade effect as traditional terracotta buildings in a more resource-efficient way and comes at a lower cost. Artsum's Thin Brick Veneer products are flexible in use and easy to install. It can be used in different construction types and applications (such as precasting).

平砖尺寸 (Brick): 240x60x11mm, 230x52x11mm, 194x57x14mm, 190x57x18mm, 230x76x11mm, 190x60x14mm, 240x50x12mm, 245x53x12mm, 288x48x15mm, 200x100x12mm, 200x200x12mm, 200x200x15mm 角砖尺寸 (Corner): (174+50)x60x11mm, (168+50)x52x11mm, (194+92)x57x14mm