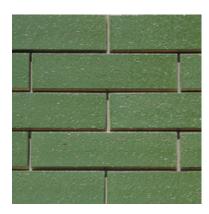

# 釉面砖 Glazed Brick

雅山釉面陶砖是对经典陶砖的延伸,在保留陶土砖作为外墙饰面材料的诸多优势之外,更提供了丰富多彩的艺术表达。无 论是不同陶瓷釉颜色的混搭,还是和自然面的陶土砖一起使用,釉面陶砖能够为建筑立面和室内装饰创造独特的视觉语言。

Artsum's Glazed Brick is an extension of the classic clay bricks series, offering a variety of artistic expressions while retaining the many advantages of clay bricks as a facade finish. Whether mixed with different ceramic glaze colors or used in conjunction with natural-faced bricks, glazed brick can create a unique visual language for architectural facades and interiors.

平砖尺寸 (Brick): 240x60x11mm, 230x52x11mm

GV25

GV15

GV95

GVG06

GN15

GV53

雅山的老砖来自于 20 世纪不同年份,通过手工或机械制造而成,主要包括红砖、青砖和白砖。因为原有的粘土原料、烧成工艺、原始用途、残留砂浆、历经年代、地域和气候的差异,使得其表面纹理、颜色会随机地呈现出各种或细微或明显的变化,其边缘和表面则有不规则的磨损,充满复古之美。