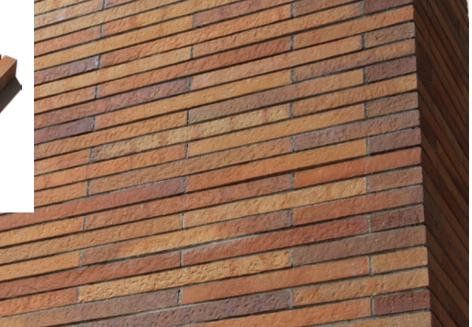

A893

雅山长条砖产品系列突破了传统陶砖的尺寸,砖长可达 500 毫米。细长的砖形经过不同的工法、勾缝、颜色的混搭后, 可为建筑立面带来耳目一新的视觉感受。长条砖产品在颜色、纹理和表面处理等产品设计生产上与雅山其他陶砖系列无异。

Artsum Long Format Brick collection is a breakthrough from traditional brick sizes, with the length of the bricks up to 500 mm. The slender brick shape can be mixed and matched with different techniques, joints and colors to bring a brand new visual experience to the building facade. The product design and production of long format bricks are not different from other Artsum ceramic brick series in terms of color, texture and surface treatment.

**平砖尺寸 (Brick):** 500x40x15mm, 500x100x50mm, 500x100x40mm, 550x60x42mm 角砖尺寸 (Corner): (190+90)x40x15mm

LFS15

CLFS15

LA232

LA143

LN55

LA42

LN85