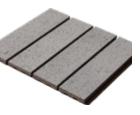

A893

雅山长条砖产品系列突破了传统陶砖的尺寸,砖长可达 500 毫米。细长的砖形经过不同的工法、勾缝、颜色的混搭后, 可为建筑立面带来耳目一新的视觉感受。长条砖产品在颜色、纹理和表面处理等产品设计生产上与雅山其他陶砖系列无异。

Artsum Long Format Brick collection is a breakthrough from traditional brick sizes, with the length of the bricks up to 500 mm. The slender brick shape can be mixed and matched with different techniques, joints and colors to bring a brand new visual experience to the building facade. The product design and production of long format bricks are not different from other Artsum ceramic brick series in terms of color, texture and surface treatment.

**平砖尺寸 (Brick):** 500x40x15mm, 500x100x50mm, 500x100x40mm, 550x60x42mm 角砖尺寸 (Corner): (190+90)x40x15mm

LFS15

CLFS15

LA232

LA143

LN55

LA42

LN85