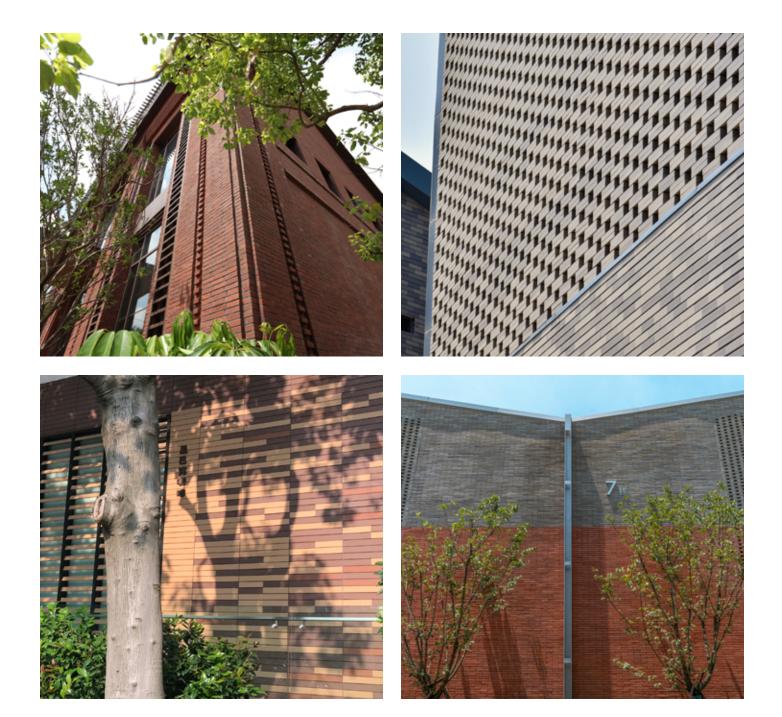

# 雅山陶砖 Artsum Clay Brick

陶土砖是由粘土、页岩等天然材料制成,是历史悠久的建筑产品,直至今日,仍在生产工艺和运用领域上不断地被进化和延伸。雅山秉承着传统的陶砖 生产技艺,不断地研发与创新,因应当今建筑潮流设计和生产高品质的建筑陶砖产品。我们陶砖全系列产品均采用优质的天然粘土,经挤压成型和高温 烧制而成,是环保和安全的墙面装饰材料。雅山陶砖产品持久耐用,具有良好抗冻和抗风化性能,适合于公共建筑、商业和住宅等不同类型的建筑在室 内外墙面上的使用。

## 颜色

雅山陶砖系列有着丰富的色谱,包括白、黄、红、棕、灰、黑等从浅至深的色调,可实现单一色调或者窑变效果。通过我们的原料配方和窑炉烧制技术, 雅山陶砖可以满足建筑师们在色彩上的敏感细致的需求,且颜色持久不褪色。除自然陶土颜色外,雅山还提供纯色的釉面陶砖,可根据需求定制颜色。

## 尺寸和形状

雅山陶砖尺寸因产品系列的不同而有所差异,每个产品系列都有其常规产品(标准)的尺寸以及可生产的尺寸范围。纵观世界范围内,各个国家常规使 用的陶砖尺寸各不相同,雅山可以按照客户定制的尺寸生产。

#### 表面纹理

雅山陶砖的纹理主要包括机械和手工两种工艺,常规机械制纹理有平面、线面、拉毛面、磨砂面等,而手工制纹理则可呈现更多随机、自然的表面效果。 雅山的釉面陶砖提供亮光釉面和哑光釉面的选择,当陶瓷釉和陶砖胚体原有的纹理相互叠加运用,可以产生更多特别的表面效果。

Clay brick is made from natural materials such as clay and shale. It is a long-established building product that continues to evolve in terms of its production processes and applications to this day. Artsum adheres to the traditional art of clay brick production, and continues to develop, design, and produce innovative, high quality architectural clay brick products in response to contemporary architectural trends. Our full range of architectural cladding bricks are made from high quality natural clay. Extruded and fired at high temperatures, they are truly environmentally friendly and safe wall decoration materials. Artsum brick products are durable, with good frost and weather resistance, suitable for application on the indoor and outdoor wall surfaces for various types of buildings such as public buildings, commercial and residential buildings.