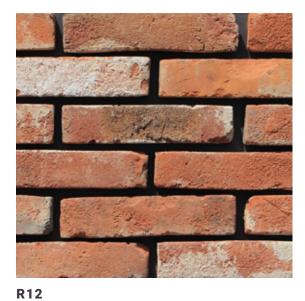

平砖尺寸 (Brick): 240x60x11mm, 230x52x11mm

GV25

GV15

GV95

GVG06

GN15

GV53

雅山的老砖来自于 20 世纪不同年份,通过手工或机械制造而成,主要包括红砖、青砖和白砖。因为原有的粘土原料、烧成工艺、原始用途、残留砂浆、历经年代、地域和气候的差异,使得其表面纹理、颜色会随机地呈现出各种或细微或明显的变化,其边缘和表面则有不规则的磨损,充满复古之美。

Artsum's reclaimed bricks come from different years of the 20th century and are made by hand or machine. They are mainly available in red, gray and white. Through the process of recycling, cleaning, sifting and cutting, Artsum's reclaimed bricks become eco-friendly, retro and fashionable wall decorations. Artsum can provide various working surfaces and sizes of processing according to customers' needs.

**平砖尺寸 (Brick):** 240x55x22mm, 240x110x55mm 角砖尺寸 (Corner): (240+110)x55x22mm

**RF12** 

R56

CR56

RF56

**CR83** 

**RF83** 

Fujian Artsum Ceramics Ltd.
Tangshang Industrial Zone, Guanqiao, Nanan, Fujian, China.
Zip Code 362341