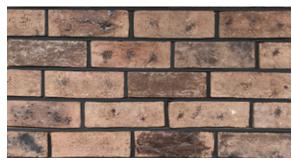

平砖尺寸 (Brick): 240x60x11mm, 230x52x11mm

GV25

GV15

GV95

GVG06

GN15

GV53

雅山的老砖来自于 20 世纪不同年份,通过手工或机械制造而成,主要包括红砖、青砖和白砖。因为原有的粘土原料、烧成工艺、原始用途、残留砂浆、历经年代、地域和气候的差异,使得其表面纹理、颜色会随机地呈现出各种或细微或明显的变化,其边缘和表面则有不规则的磨损,充满复古之美。

Artsum's reclaimed bricks come from different years of the 20th century and are made by hand or machine. They are mainly available in red, gray and white. Through the process of recycling, cleaning, sifting and cutting, Artsum's reclaimed bricks become eco-friendly, retro and fashionable wall decorations. Artsum can provide various working surfaces and sizes of processing according to customers' needs.

**平砖尺寸 (Brick):** 240x55x22mm, 240x110x55mm 角砖尺寸 (Corner): (240+110)x55x22mm

**RF12** 

R56

CR56

RF56

**CR83** 

**RF83** 

Fujian Artsum Ceramics Ltd.
Tangshang Industrial Zone, Guanqiao, Nanan, Fujian, China.
Zip Code 362341