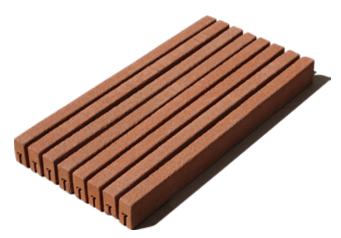

A893

雅山长条砖产品系列突破了传统陶砖的尺寸,砖长可达 500 毫米。细长的砖形经过不同的工法、勾缝、颜色的混搭后, 可为建筑立面带来耳目一新的视觉感受。长条砖产品在颜色、纹理和表面处理等产品设计生产上与雅山其他陶砖系列无异。

Artsum Long Format Brick collection is a breakthrough from traditional brick sizes, with the length of the bricks up to 500 mm. The slender brick shape can be mixed and matched with different techniques, joints and colors to bring a brand new visual experience to the building facade. The product design and production of long format bricks are not different from other Artsum ceramic brick series in terms of color, texture and surface treatment.

**平砖尺寸 (Brick):** 500x40x15mm, 500x100x50mm, 500x100x40mm, 550x60x42mm 角砖尺寸 (Corner): (190+90)x40x15mm

LFS15

CLFS15

LA232

LA143

LN55

LA42

LN85