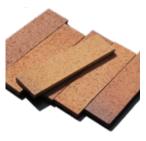

**平砖尺寸 (Brick):** 500x40x15mm, 500x100x50mm, 500x100x40mm, 550x60x42mm 角砖尺寸 (Corner): (190+90)x40x15mm

LFS15

CLFS15

LA232

LA143

LN55

LA42

LN85