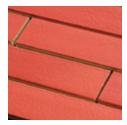

A893

雅山长条砖产品系列突破了传统陶砖的尺寸,砖长可达 500 毫米。细长的砖形经过不同的工法、勾缝、颜色的混搭后, 可为建筑立面带来耳目一新的视觉感受。长条砖产品在颜色、纹理和表面处理等产品设计生产上与雅山其他陶砖系列无异。

Artsum Long Format Brick collection is a breakthrough from traditional brick sizes, with the length of the bricks up to 500 mm. The slender brick shape can be mixed and matched with different techniques, joints and colors to bring a brand new visual experience to the building facade. The product design and production of long format bricks are not different from other Artsum ceramic brick series in terms of color, texture and surface treatment.

**平砖尺寸 (Brick):** 500x40x15mm, 500x100x50mm, 500x100x40mm, 550x60x42mm 角砖尺寸 (Corner): (190+90)x40x15mm

LFS15

CLFS15

LA232

LA143

LN55

LA42

LN85