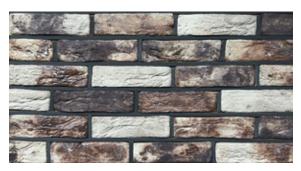

# 雅山陶砖 Artsum Clay Brick

陶土砖是由粘土、页岩等天然材料制成,是历史悠久的建筑产品,直至今日,仍在生产工艺和运用领域上不断地被进化和延伸。雅山秉承着传统的陶砖 生产技艺,不断地研发与创新,因应当今建筑潮流设计和生产高品质的建筑陶砖产品。我们陶砖全系列产品均采用优质的天然粘土,经挤压成型和高温 烧制而成,是环保和安全的墙面装饰材料。雅山陶砖产品持久耐用,具有良好抗冻和抗风化性能,适合于公共建筑、商业和住宅等不同类型的建筑在室 内外墙面上的使用。

## 颜色

雅山陶砖系列有着丰富的色谱,包括白、黄、红、棕、灰、黑等从浅至深的色调,可实现单一色调或者窑变效果。通过我们的原料配方和窑炉烧制技术, 雅山陶砖可以满足建筑师们在色彩上的敏感细致的需求,且颜色持久不褪色。除自然陶土颜色外,雅山还提供纯色的釉面陶砖,可根据需求定制颜色。