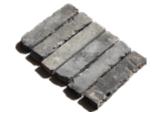

平砖尺寸 (Brick): 240x60x11mm, 230x52x11mm

GV25

GV15

GV95

GVG06

GN15

GV53

雅山的老砖来自于 20 世纪不同年份,通过手工或机械制造而成,主要包括红砖、青砖和白砖。因为原有的粘土原料、烧成工艺、原始用途、残留砂浆、历经年代、地域和气候的差异,使得其表面纹理、颜色会随机地呈现出各种或细微或明显的变化,其边缘和表面则有不规则的磨损,充满复古之美。

**平砖尺寸 (Brick):** 240x55x22mm, 240x110x55mm 角砖尺寸 (Corner): (240+110)x55x22mm

**RF12** 

R56

CR56

RF56

**CR83** 

**RF83** 

Fujian Artsum Ceramics Ltd.
Tangshang Industrial Zone, Guanqiao, Nanan, Fujian, China.
Zip Code 362341