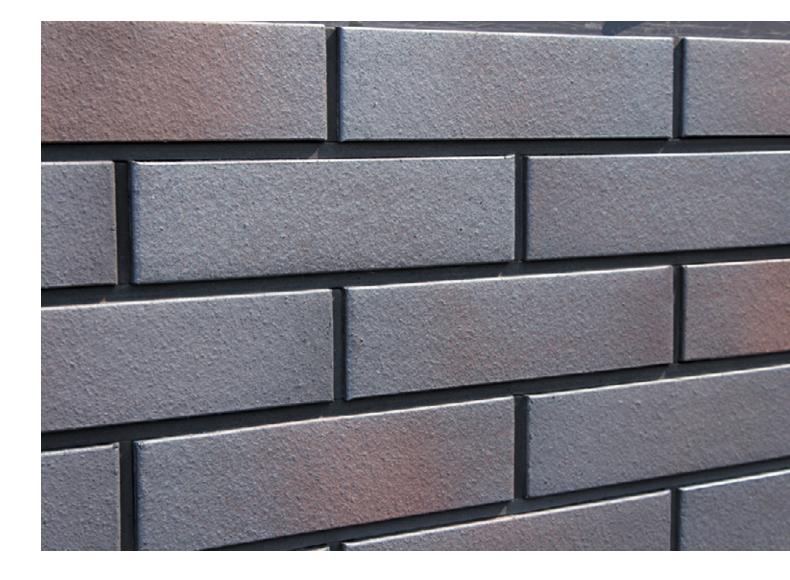

# 雅山陶砖 Artsum Clay Brick

陶土砖是由粘土、页岩等天然材料制成,是历史悠久的建筑产品,直至今日,仍在生产工艺和运用领域上不断地被进化和延伸。雅山秉承着传统的陶砖 生产技艺,不断地研发与创新,因应当今建筑潮流设计和生产高品质的建筑陶砖产品。我们陶砖全系列产品均采用优质的天然粘土,经挤压成型和高温 烧制而成,是环保和安全的墙面装饰材料。雅山陶砖产品持久耐用,具有良好抗冻和抗风化性能,适合于公共建筑、商业和住宅等不同类型的建筑在室 内外墙面上的使用。

#### 表面纹理

雅山陶砖的纹理主要包括机械和手工两种工艺,常规机械制纹理有平面、线面、拉毛面、磨砂面等,而手工制纹理则可呈现更多随机、自然的表面效果。 雅山的釉面陶砖提供亮光釉面和哑光釉面的选择,当陶瓷釉和陶砖胚体原有的纹理相互叠加运用,可以产生更多特别的表面效果。

Clay brick is made from natural materials such as clay and shale. It is a long-established building product that continues to evolve in terms of its production processes and applications to this day. Artsum adheres to the traditional art of clay brick production, and continues to develop, design, and produce innovative, high quality architectural clay brick products in response to contemporary architectural trends. Our full range of architectural cladding bricks are made from high quality natural clay. Extruded and fired at high temperatures, they are truly environmentally friendly and safe wall decoration materials. Artsum brick products are durable, with good frost and weather resistance, suitable for application on the indoor and outdoor wall surfaces for various types of buildings such as public buildings, commercial and residential buildings.

## **Texture and Finish**

The textures of Artsum clay bricks are mainly achieved through mechanical or handmade processes. The conventional mechanical textures include natural flat, velour, sandblasted and combed surfaces, while the handmade textures can present more random and natural surface effects. Artsum's glazed bricks are available in glossy glaze and matte glaze, which can produce more special surface effects when the ceramic glaze and the original texture of the brick body are superimposed on each other.