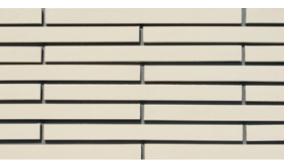

A893

雅山长条砖产品系列突破了传统陶砖的尺寸,砖长可达 500 毫米。细长的砖形经过不同的工法、勾缝、颜色的混搭后, 可为建筑立面带来耳目一新的视觉感受。长条砖产品在颜色、纹理和表面处理等产品设计生产上与雅山其他陶砖系列无异。

Artsum Long Format Brick collection is a breakthrough from traditional brick sizes, with the length of the bricks up to 500 mm. The slender brick shape can be mixed and matched with different techniques, joints and colors to bring a brand new visual experience to the building facade. The product design and production of long format bricks are not different from other Artsum ceramic brick series in terms of color, texture and surface treatment.

**平砖尺寸 (Brick):** 500x40x15mm, 500x100x50mm, 500x100x40mm, 550x60x42mm 角砖尺寸 (Corner): (190+90)x40x15mm

LFS15

CLFS15

LA232

LA143

LN55

LA42

LN85