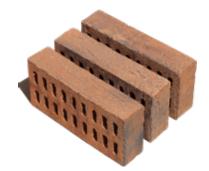

# 雅山陶砖 Artsum Clay Brick

陶土砖是由粘土、页岩等天然材料制成,是历史悠久的建筑产品,直至今日,仍在生产工艺和运用领域上不断地被进化和延伸。雅山秉承着传统的陶砖 生产技艺,不断地研发与创新,因应当今建筑潮流设计和生产高品质的建筑陶砖产品。我们陶砖全系列产品均采用优质的天然粘土,经挤压成型和高温 烧制而成,是环保和安全的墙面装饰材料。雅山陶砖产品持久耐用,具有良好抗冻和抗风化性能,适合于公共建筑、商业和住宅等不同类型的建筑在室 内外墙面上的使用。

#### 表面纹理

雅山陶砖的纹理主要包括机械和手工两种工艺,常规机械制纹理有平面、线面、拉毛面、磨砂面等,而手工制纹理则可呈现更多随机、自然的表面效果。 雅山的釉面陶砖提供亮光釉面和哑光釉面的选择,当陶瓷釉和陶砖胚体原有的纹理相互叠加运用,可以产生更多特别的表面效果。

Clay brick is made from natural materials such as clay and shale. It is a long-established building product that continues to evolve in terms of its production processes and applications to this day. Artsum adheres to the traditional art of clay brick production, and continues to develop, design, and produce innovative, high quality architectural clay brick products in response to contemporary architectural trends. Our full range of architectural cladding bricks are made from high quality natural clay. Extruded and fired at high temperatures, they are truly environmentally friendly and safe wall decoration materials. Artsum brick products are durable, with good frost and weather resistance, suitable for application on the indoor and outdoor wall surfaces for various types of buildings such as public buildings, commercial and residential buildings.