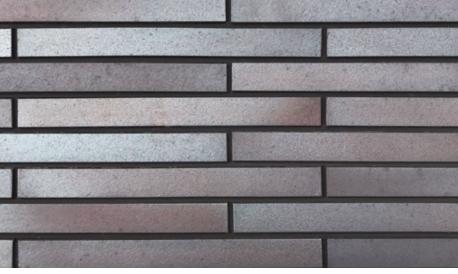

A893

雅山长条砖产品系列突破了传统陶砖的尺寸,砖长可达 500 毫米。细长的砖形经过不同的工法、勾缝、颜色的混搭后, 可为建筑立面带来耳目一新的视觉感受。长条砖产品在颜色、纹理和表面处理等产品设计生产上与雅山其他陶砖系列无异。

Artsum Long Format Brick collection is a breakthrough from traditional brick sizes, with the length of the bricks up to 500 mm. The slender brick shape can be mixed and matched with different techniques, joints and colors to bring a brand new visual experience to the building facade. The product design and production of long format bricks are not different from other Artsum ceramic brick series in terms of color, texture and surface treatment.

**平砖尺寸 (Brick):** 500x40x15mm, 500x100x50mm, 500x100x40mm, 550x60x42mm 角砖尺寸 (Corner): (190+90)x40x15mm

LFS15

CLFS15

LA232

LA143

LN55

LA42

LN85