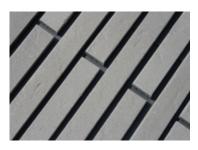

A893

雅山长条砖产品系列突破了传统陶砖的尺寸,砖长可达 500 毫米。细长的砖形经过不同的工法、勾缝、颜色的混搭后, 可为建筑立面带来耳目一新的视觉感受。长条砖产品在颜色、纹理和表面处理等产品设计生产上与雅山其他陶砖系列无异。

Artsum Long Format Brick collection is a breakthrough from traditional brick sizes, with the length of the bricks up to 500 mm. The slender brick shape can be mixed and matched with different techniques, joints and colors to bring a brand new visual experience to the building facade. The product design and production of long format bricks are not different from other Artsum ceramic brick series in terms of color, texture and surface treatment.

**平砖尺寸 (Brick):** 500x40x15mm, 500x100x50mm, 500x100x40mm, 550x60x42mm 角砖尺寸 (Corner): (190+90)x40x15mm

LFS15

CLFS15

LA232

LA143

LN55

LA42

LN85